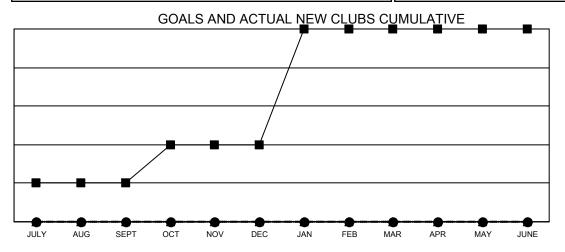

## GAT MONTHLY MEMBERSHIP PROGRESS REPORT

Results as of: 4/30/2021

**LOCATION: VIRGINIA** 

## Multiple District 24

- CURRENT YEAR ACTUAL NEW CLUBS

- LAST YEAR ACTUAL NEW CLUBS

| *           |                     |  |
|-------------|---------------------|--|
| AY JUNE     |                     |  |
| GENDER      | <u>DISTRIBUTION</u> |  |
| MALE        | 3,850 (65.18%)      |  |
| FEMALE      | 2,057 (34.82%)      |  |
|             |                     |  |
| OTAL FAMILY | 1,024               |  |