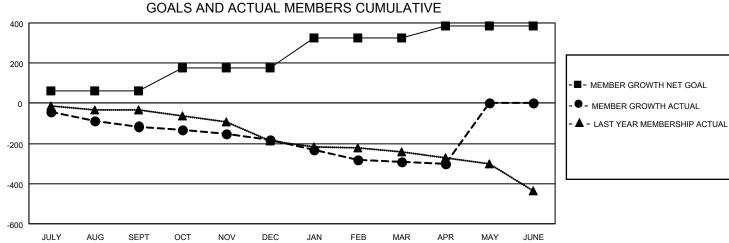

## GAT MONTHLY MEMBERSHIP PROGRESS REPORT

Results as of: 4/30/2021

**LOCATION: VIRGINIA** 

## Multiple District 24

- CURRENT YEAR ACTUAL NEW CLUBS

- LAST YEAR ACTUAL NEW CLUBS

| *           |                     |  |
|-------------|---------------------|--|
| AY JUNE     |                     |  |
| GENDER      | <u>DISTRIBUTION</u> |  |
| MALE        | 3,850 (65.18%)      |  |
| FEMALE      | 2,057 (34.82%)      |  |
|             |                     |  |
| OTAL FAMILY | 1,024               |  |

| DROPPED CLUBS: 11 |     |
|-------------------|-----|
| DROPPED MEMBERS   |     |
| DECEASED          | 111 |
| CLUB CANCELLED    | 47  |
| OTHER             | 390 |
| TOTAL             | 548 |

CLICK HERE FOR CUMULATIVE MEMBERSHIP DATA