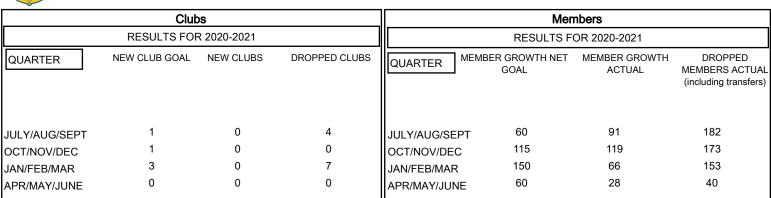

## GAT MONTHLY MEMBERSHIP PROGRESS REPORT

Results as of: 4/30/2021

**LOCATION: VIRGINIA** 

## Multiple District 24

- CURRENT YEAR ACTUAL NEW CLUBS

- LAST YEAR ACTUAL NEW CLUBS

| *           |                     |  |
|-------------|---------------------|--|
| AY JUNE     |                     |  |
| GENDER      | <u>DISTRIBUTION</u> |  |
| MALE        | 3,850 (65.18%)      |  |
| FEMALE      | 2,057 (34.82%)      |  |
|             |                     |  |
| OTAL FAMILY | 1,024               |  |